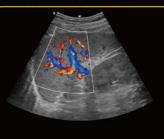

- In Doppler, TAI automatically adjusts for flow state, providing improved continuity, border detection and filling of color

MSK

Anatomic M

5 active tran