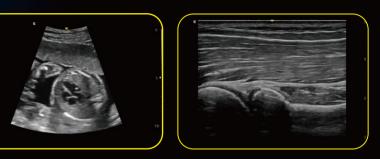

# Stunning Clarity

Compacted with innovative Edan TAI technology and multiple imaging processing technologies, Acclarix LX28 could perfectly display ultrasound image in different modes, assisting sonographer to make more precise diagnosis.

- High fidelity, high-channel count architecture results in superb detail resolution, particularly at depth
- Tissue Adaptive Imaging (TAI) continuously and automatically optimizes imaging allowing more focus on the patient
- In B-mode, TAI fine tunes multiple parameters to provide the best possible image quality